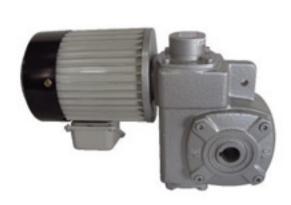

### SHAFT-MOUNTED WORM REDUCER HE SERIES

## 軸上型蝸輪減速機H∈系列

■ MODEL: HE4070

■ 減速比(RATIO): I/30~I/I90

■ MODEL: H€5080

■ 減速比(RATIO): I/30~I/I80

※如需正確比數, 或特殊比數, 請内洽。