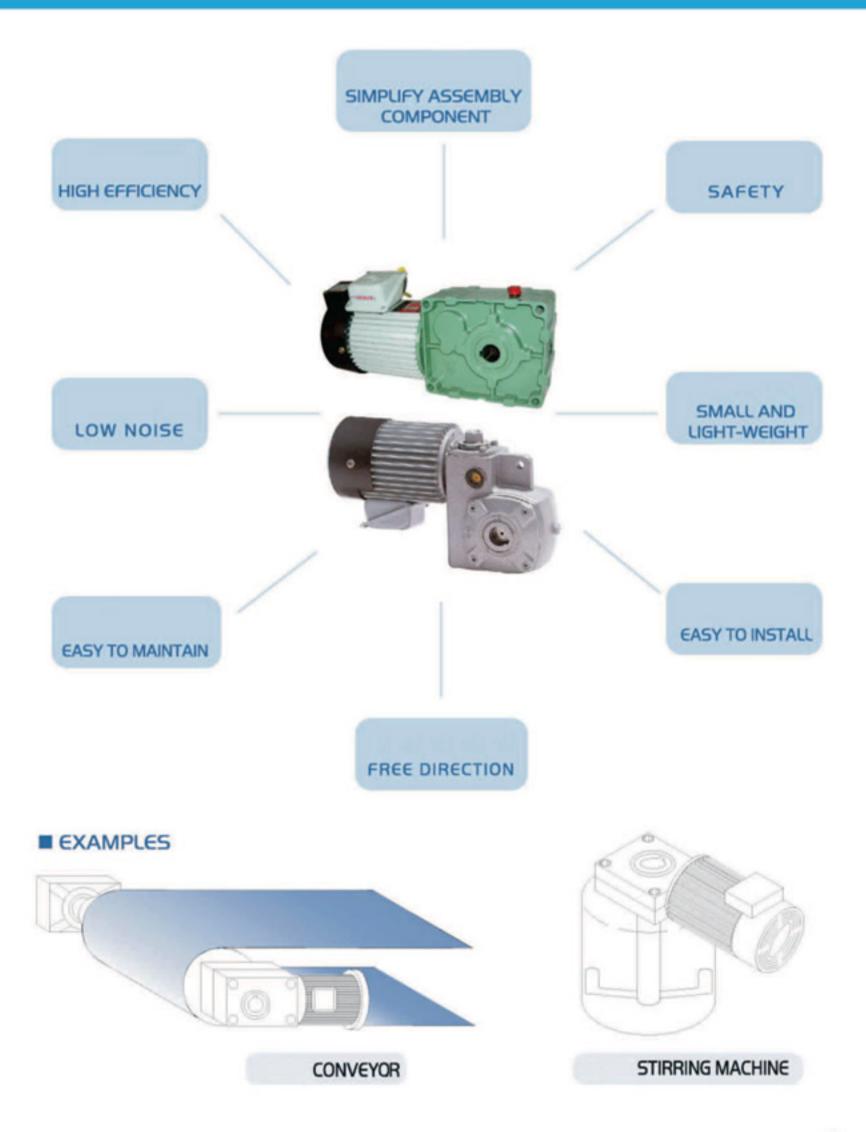

## 軸上型蝸輪減速機COH系列 SHAFT-MOUNTED WORM REDUCER COH SERIES

### 特點:

- 扭力限制設計,防止因扭力過大使馬達燒毀, 或扭力過大而損壞其機件。
- 可調整扭力限制,至適當扭力限制大小。
- 安裝方便,可任意方向安裝。
- 體積小,效率高,扭力大,壽命長,減速比高。

### Features:

- Torsion limitation design:prevent motor from burning down by over-large torsion or avoid the over-large torsion to damage other parts.
- The torsion limitation can be adjusted to proper value.
- · Fixing holes are attached. Can be installed in any direction.
- Small volume, high efficiency, large torsion, long lifetime, high reduction ratio.