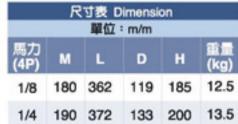

- MODEL: COHM50
- 減速比(RATIO): I/IOO, I/200, I/300, I/400
- 馬力(HP): I/4HPx4P

■ MODEL: COHM60

■ 減速比(RATIO): I/300

■ 馬力(HP): I/2HPx4P

※如需特殊規格,請内洽。