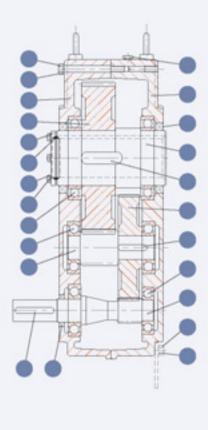

### ■ 零件組合圖 SYSTEM DRAWING

| NO. | 零件名稱   | NAME OF PARTS         |
|-----|--------|-----------------------|
| 1   | 吊環     | Hoisting ring         |
| 2   | 外六角螺栓  | Hex. socket bolt      |
| 3   | 彈簧草司   | Spring washer         |
| 4   | 齒輪箱(左) | Housing shell (Left)  |
| 5   | D齒輪    | D Gear                |
| 6   | 迫緊片    | Packing sheet         |
| 7   | 迫緊環    | Packing ring          |
| 8   | 外六角螺栓  | Hex. socket bolt      |
| 9   | 彈簧草司   | Spring washer         |
| 10  | 滚珠輪承   | Ball bearing          |
| 11  | 滾珠軸承   | Ball bearing          |
| 12  | C齒輪軸   | C Gear shaft          |
| 13  | 注油栓    | Oil plug              |
| 14  | 齒輪箱(右) | Housing shell (Right) |
| 15  | 油封     | Oil seal              |
| 16  | 出力軸    | Output shaft          |
| 17  | 單圓鍵    | Key                   |
| 18  | B幽輪    | B Gear                |
| 19  | 單圓鍵    | Key                   |
| 20  | 滚珠軸承   | Ball bearing          |
| 21  | A曲輪軸   | A Gear shaft          |
| 22  | 外六角螺栓  | Hex. socket bolt      |
| 23  | 彈簧華司   | Spring washer         |
| 24  | 油封     | Oil seal              |
| 25  | 製画鍵    | Key                   |
| 26  | 洩油栓    | Drain plug            |
| 27  | 固定片    | Setting plate         |
| 28  | 油鏡     | Oil gauge             |
| 29  | 固定梢    | Locating pin          |