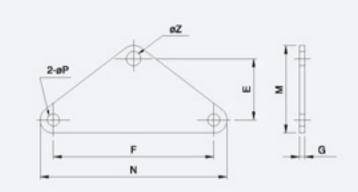

### ■ 固定片 SETTING PLATE (適用SOG系列)

| 尺寸表 Dimension(m/m) |     |     |    |     |   |    |     |             |  |  |  |  |
|--------------------|-----|-----|----|-----|---|----|-----|-------------|--|--|--|--|
| 型號<br>MODEL        | F   | N   | E  | м   | G | z  | Р   | Weight (KG) |  |  |  |  |
| SOG-30             | 107 | 125 | 40 | 60  | 5 | 13 | 9   |             |  |  |  |  |
| SOG-35             | 116 | 136 | 45 | 67  | 5 | 13 | 8.5 |             |  |  |  |  |
| SOG-40             | 116 | 136 | 45 | 67  | 5 | 13 | 8.5 |             |  |  |  |  |
| SOG-45             | 146 | 170 | 56 | 80  | 5 | 13 | 11  |             |  |  |  |  |
| SOG-50             | 166 | 192 | 70 | 96  | 5 | 13 | 11  |             |  |  |  |  |
| SOG-55             | 166 | 192 | 70 | 96  | 5 | 13 | 11  |             |  |  |  |  |
| SOG-60             | 204 | 236 | 70 | 100 | 6 | 15 | 13  |             |  |  |  |  |
| SOG-65             | 204 | 236 | 70 | 100 | 6 | 15 | 13  |             |  |  |  |  |
| SOG-75             | 130 | 165 | 56 | 90  | 6 | 15 | 13  |             |  |  |  |  |
| SOG-85             | 140 | 174 | 65 | 99  | 8 | 16 | 16  |             |  |  |  |  |