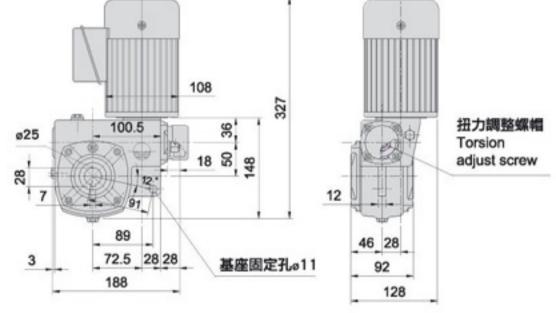

- MODEL: COHM50
- 減速比(RATIO): I/IOO, I/200, I/300, I/400
- 馬力(HP): I/4HPx4P

■ MODEL: COHM60

■ 減速比(RATIO): I/300

■ 馬力(HP): I/2HPx4P

※如需特殊規格,請内洽。