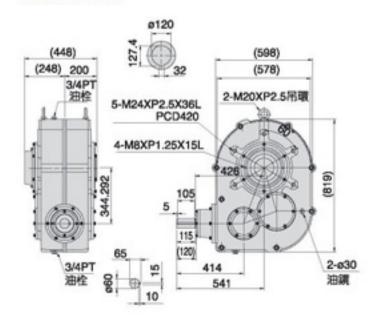

50  | M12          | 31.3          | 8           | 28        | 55 | 16 | 59.3          | 69 | М6 |              |
| 60    | 7.5   | 367        | 201        | 165     | 78.5  | 140 | 101   | 241  | 380 | 265 | 230 | 300  | M12          | 41.3          | 10          | 38        | 60 | 16 | 64.3          | 80 | мв |              |
| 65    | 7.5   | 367        | 201        | 165     | 78.5  | 140 | 101   | 241  | 380 | 265 | 230 | 300  | M12          | 41.3          | 10          | 38        | 65 | 16 | 69.3          | 82 | мв | 76           |
| 75    | 15~20 | 436        | 243        | 210     | 84    | 168 | 137   | 305  | 480 | 300 | 250 | 348  | M16          | 45.3          | 12          | 42        | 75 | 20 | 79.9          | 92 | MB |              |

### ■ MODEL: SOB





### S0BI20-3M





### ■ 選配品 OPTION PARTS

### ■ 固定片 SETTING PLATE (適用SOG系列)



| 尺寸表 Dimension(m/m) |     |     |    |     |   |    |     |             |  |  |  |  |
|--------------------|-----|-----|----|-----|---|----|-----|-------------|--|--|--|--|
| 型號<br>MODEL        | F   | N   | E  | м   | G | z  | Р   | Weight (KG) |  |  |  |  |
| SOG-30             | 107 | 125 | 40 | 60  | 5 | 13 | 9   |             |  |  |  |  |
| SOG-35             | 116 | 136 | 45 | 67  | 5 | 13 | 8.5 |             |  |  |  |  |
| SOG-40             | 116 | 136 | 45 | 67  | 5 | 13 | 8.5 |             |  |  |  |  |
| SOG-45             | 146 | 170 | 56 | 80  | 5 | 13 | 11  |             |  |  |  |  |
| SOG-50             | 166 | 192 | 70 | 96  | 5 | 13 | 11  |             |  |  |  |  |
| SOG-55             | 166 | 192 | 70 |