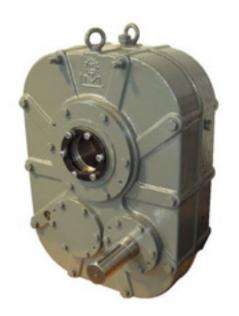

# 軸上型齒輪減速機SOG系列 SHAFT-MOUNTED GEAR REDUCER SOG SERIES

## 特點 Features:

- 安裝便利,無方向限制。
- · Easy to install, Directions are not limited.
- 安裝、調整維護容易。
- · Easy to install and maintain.
- 直接以中空軸傳動,減少零配件。
- Speed reducers are mounted directly on the driven shaft, number of parts and fittings are reduced.