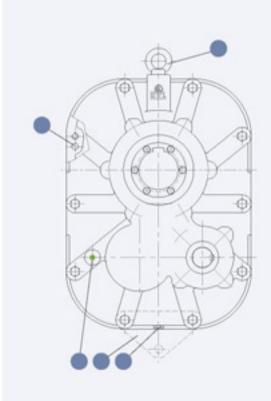

### ■ 零件組合圖 SYSTEM DRAWING

| NO. | 零件名稱    | NAME OF PARTS    |
|-----|---------|------------------|
| 1   | 齒輪箱     | GEAR SHELL       |
| 2   | 齒輪箱蓋    | GEAR SHELL COVER |
| 3   | 滾珠軸承    | BALL BEARING     |
| 4   | 出力套軸    | OUTPUT SHAFT     |
| 5   | 油封      | OIL SEAL         |
| 6   | 雙面鍵     | KEY              |
| 7   | 滾珠軸承    | BALL BEARING     |
| 8   | 馬達盤     | MOTOR COVER      |
| 9   | 馬達      | MOTOR            |
| 10  | 雙圓鍵     | KEY              |
| 11  | D齒輪     | D GEAR           |
| 12  | A齒輪軸    | A GEAR SHAFT     |
| 13  | 油封      | OIL SEAL         |
| 14  | 滾珠軸承    | BALL BEARING     |
| 15  | 六角承窩頭螺絲 | HEX. SCREW       |
| 16  | 蝸輪      | WORM WHEEL       |
| 17  | 蝸桿      | WORM SHAFT       |
| 18  | 定位梢     | LOCATING PIN     |