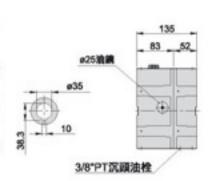

### ■ 迫緊片 PACKING SHEET

| 尺寸表 Dimension(m/m) |    |       |     |    |    |                |  |  |  |  |  |
|--------------------|----|-------|-----|----|----|----------------|--|--|--|--|--|
| 型號<br>MODEL        | т  | к     | L   | Р  | z  | ₩eight<br>(KG) |  |  |  |  |  |
| SOG-50             | 7  | 54.1  | 79  | 14 | 7  |                |  |  |  |  |  |
| SOG-55             | 7  | 59.5  | 80  | 16 | 7  |                |  |  |  |  |  |
| SOG-60             | 8  | 64.6  | 94  | 16 | 9  |                |  |  |  |  |  |
| SOG-65             | 8  | 69.5  | 96  | 16 | 9  |                |  |  |  |  |  |
| SOG-75             | 8  | 80.1  | 106 | 20 | 9  |                |  |  |  |  |  |
| SOG-85             | 8  | 93.5  | 119 | 24 | 9  |                |  |  |  |  |  |
| SOG-95             | 10 | 103.5 | 139 | 24 | 9  |                |  |  |  |  |  |
| SOG-105            | 10 | 111.9 | 149 | 28 | 11 |                |  |  |  |  |  |

### ■ 迫緊環 PACKING RING

| 尺寸表 Dimension(m/m) |    |     |     |       |    |                      |  |  |  |  |  |  |
|--------------------|----|-----|-----|-------|----|----------------------|--|--|--|--|--|--|
| 型號<br>MODEL        | G  | N   | E   | м     | F  | 重量<br>Weight<br>(KG) |  |  |  |  |  |  |
| SOG-50             | 10 | 50  | 52  | 56.6  | 16 |                      |  |  |  |  |  |  |
| SOG-55             | 10 | 55  | 57  | 61.6  | 18 |                      |  |  |  |  |  |  |
| SOG-60             | 12 | 60  | 62  | 67.8  | 18 |                      |  |  |  |  |  |  |
| SOG-65             | 12 | 65  | 67  | 72.8  | 18 |                      |  |  |  |  |  |  |
| SOG-75             | 12 | 75  | 77  | 82.8  | 22 |                      |  |  |  |  |  |  |
| SOG-85             | 14 | 85  | 87  | 93.9  | 26 |                      |  |  |  |  |  |  |
| SOG-95             | 15 | 95  | 97  | 104.5 | 26 |                      |  |  |  |  |  |  |
| SOG-105            | 15 | 105 | 107 | 114.5 | 30 |                      |  |  |  |  |  |  |