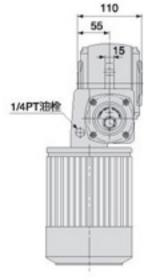

- MODEL: COHM50
- 減速比(RATIO): I/IOO, I/200, I/300, I/400
- 馬力(HP): I/4HPx4P

■ MODEL: COHM60

■ 減速比(RATIO): I/300

■ 馬力(HP): I/2HPx4P

※如需特殊規格,請内洽。