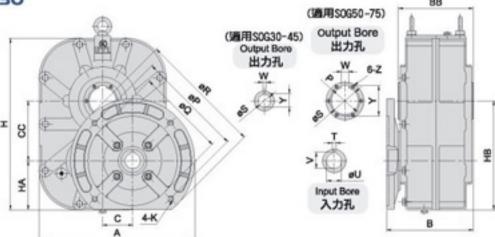

### ■ 零件組合圖 SYSTEM DRAWING

| NO. | 零件名稱   | NAME OF PARTS         |
|-----|--------|-----------------------|
| 1   | 吊環     | Hoisting ring         |
| 2   | 外六角螺栓  | Hex. socket bolt      |
| 3   | 彈簧草司   | Spring washer         |
| 4   | 齒輪箱(左) | Housing shell (Left)  |
| 5   | D齒輪    | D Gear                |
| 6   | 迫緊片    | Packing sheet         |
| 7   | 迫緊環    | Packing ring          |
| 8   | 外六角螺栓  | Hex. socket bolt      |
| 9   | 彈簧草司   | Spring washer         |
| 10  | 滚珠輪承   | Ball bearing          |
| 11  | 滾珠軸承   | Ball bearing          |
| 12  | C齒輪軸   | C Gear shaft          |
| 13  | 注油栓    | Oil plug              |
| 14  | 齒輪箱(右) | Housing shell (Right) |
| 15  | 油封     | Oil seal              |
| 16  | 出力軸    | Output shaft          |
| 17  | 單圓鍵    | Key                   |
| 18  | B幽輪    | B Gear                |
| 19  | 單圓鍵    | Key                   |
| 20  | 滚珠軸承   | Ball bearing          |
| 21  | A曲輪軸   | A Gear shaft          |
| 22  | 外六角螺栓  | Hex. socket bolt      |
| 23  | 彈簧華司   | Spring washer         |
| 24  | 油封     | Oil seal              |
| 25  | 製画鍵    | Key                   |
| 26  | 洩油栓    | Drain plug            |
| 27  | 固定片    | Setting plate         |
| 28  | 油鏡     | Oil gauge             |
| 29  | 固定梢    | Locating pin          |

## 軸上型齒輪減速機SOG系列

■ MODEL: SOG

■ 減速比 (RATIO): IO.I5.20.25.30

|             |            |                                                                                                                                                                                                                                                                                                                                                                                                                                                                                                                                                                                                                                                                                                                                                                                                                                                                                                                                                                                                                                                                                                                                                                                                                                                                                                                                                                                                                                                                                                                                                                                                                                                                                                                                                                                                                                                                                                                                                                                                                                                                                                                                |     |       |     |      |     | 尺寸  | 表 D | imens | ion(m              | /m) |      |           |                    |    |       |     |              |     |
|-------------|------------|--------------------------------------------------------------------------------------------------------------------------------------------------------------------------------------------------------------------------------------------------------------------------------------------------------------------------------------------------------------------------------------------------------------------------------------------------------------------------------------------------------------------------------------------------------------------------------------------------------------------------------------------------------------------------------------------------------------------------------------------------------------------------------------------------------------------------------------------------------------------------------------------------------------------------------------------------------------------------------------------------------------------------------------------------------------------------------------------------------------------------------------------------------------------------------------------------------------------------------------------------------------------------------------------------------------------------------------------------------------------------------------------------------------------------------------------------------------------------------------------------------------------------------------------------------------------------------------------------------------------------------------------------------------------------------------------------------------------------------------------------------------------------------------------------------------------------------------------------------------------------------------------------------------------------------------------------------------------------------------------------------------------------------------------------------------------------------------------------------------------------------|-----|-------|-----|------|-----|-----|-----|-------|--------------------|-----|------|-----------|--------------------|----|-------|-----|--------------|-----|
| 型號<br>MODEL | HP<br>(4P) | The second secon | A   | В     | вв  | С    | СС  | н   | на  | нв    | 入力軸<br>INPUT SHAFT |     |      |           | 出力孔<br>OUTPUT BORE |    |       |     | 重量<br>Weight |     |
| MODEL (4P)  | (41)       | RATIO                                                                                                                                                                                                                                                                                                                                                                                                                                                                                                                                                                                                                                                                                                                                                                                                                                                                                                                                                                                                                                                                                                                                                                                                                                                                                                                                                                                                                                                                                                                                                                                                                                                                                                                                                                                                                                                                                                                                                                                                                                                                                                                          |     |       |     |      |     |     |     |       | HS                 | U   | d    | TxVxHK    | S                  | W  | Υ     | P   | Z            | KG  |
| 30          | 1          | 1/10-1/30                                                                                                                                                                                                                                                                                                                                                                                                                                                                                                                                                                                                                                                                                                                                                                                                                                                                                                                                                                                                                                                                                                                                                                                                                                                                                                                                                                                                                                                                                                                                                                                                                                                                                                                                                                                                                                                                                                                                                                                                                                                                                                                      | 166 | 154   | 110 | 49.5 | 81  | 233 | 69  | 150   | 45                 | 19  | 21.5 | 6x6x35    | 30                 | 8  | 33.3  |     |              | 15  |
| 35          | 2          | 1/10-1/30                                                                                                                                                                                                                                                                                                                                                                                                                                                                                                                                                                                                                                                                                                                                                                                                                                                                                                                                                                                                                                                                                                                                                                                                                                                                                                                                                                                                                                                                                                                                                                                                                                                                                                                                                                                                                                                                                                                                                                                                                                                                                                                      | 176 | 165.5 | 117 | 52.5 | 87  | 247 | 71  | 158   | 50                 | 24  | 27   | 8x7x40    | 35                 | 10 | 38.3  |     |              | 17  |
| 40          | 2          | 1/18:1/28                                                                                                                                                                                                                                                                                                                                                                                                                                                                                                                                                                                                                                                                                                                                                                                                                                                                                                                                                                                                                                                                                                                                                                                                                                                                                                                                                                                                                                                                                                                                                                                                                                                                                                                                                                                                                                                                                                                                                                                                                                                                                                                      | 176 | 165.5 | 117 | 52.5 | 87  | 247 | 71  | 158   | 50                 | 24  | 27   | 8x7x40    | 40                 | 10 | 43.3  |     |              | 19  |
| 45          | 3          | 1/10-1/39                                                                                                                                                                                                                                                                                                                                                                                                                                                                                                                                                                                                                                                                                                                                                                                                                                                                                                                                                                                                                                                                                                                                                                                                                                                                                                                                                                                                                                                                                                                                                                                                                                                                                                                                                                                                                                                                                                                                                                                                                                                                                                                      |     | 198   | 132 | 58   | 104 | 288 | 77  | 181   | 65                 | 28  | 31   | 8x7x55    | 45                 | 12 | 48.3  |     |              | 31  |
| 50          | 5          | 1/18-1/29                                                                                                                                                                                                                                                                                                                                                                                                                                                                                                                                                                                                                                                                                                                                                                                                                                                                                                                                                                                                                                                                                                                                                                                                                                                                                                                                                                                                                                                                                                                                                                                                                                                                                                                                                                                                                                                                                                                                                                                                                                                                                                                      | 233 | 218.5 | 152 | 65   | 116 | 324 | 91  | 207   | 65                 | 28  | 31   | 8x7x55    | 50                 | 14 | 53.8  | 66  | M6           | 41  |
| 55          | 5          | 1/10-1/30                                                                                                                                                                                                                                                                                                                                                                                                                                                                                                                                                                                                                                                                                                                                                                                                                                                                                                                                                                                                                                                                                                                                                                                                                                                                                                                                                                                                                                                                                                                                                                                                                                                                                                                                                                                                                                                                                                                                                                                                                                                                                                                      | 233 | 218.5 | 152 | 65   | 116 | 324 | 91  | 207   | 65                 | 28  | 31   | 8x7x55    | 55                 | 16 | 59.3  | 69  | M6           | 43  |
| 60          | 71/2       | 1/10-1/30                                                                                                                                                                                                                                                                                                                                                                                                                                                                                                                                                                                                                                                                                                                                                                                                                                                                                                                                                                                                                                                                                                                                                                                                                                                                                                                                                                                                                                                                                                                                                                                                                                                                                                                                                                                                                                                                                                                                                                                                                                                                                                                      | 276 | 241.5 | 165 | 78.5 | 140 | 380 | 101 | 241   | 75                 | 32  | 35   | 10x8x65   | 60                 | 16 | 64.3  | 80  | M8           | 76  |
| 65          | 71/2       | 1/10-1/30                                                                                                                                                                                                                                                                                                                                                                                                                                                                                                                                                                                                                                                                                                                                                                                                                                                                                                                                                                                                                                                                                                                                                                                                                                                                                                                                                                                                                                                                                                                                                                                                                                                                                                                                                                                                                                                                                                                                                                                                                                                                                                                      | 276 | 241.5 | 165 | 78.5 | 140 | 380 | 101 | 241   | 75                 | 32  | 35   | 10x8x65   | 65                 | 16 | 69.3  | 82  | M8           | 75  |
| 75          | 15-20      | 1/10-1/30                                                                                                                                                                                                                                                                                                                                                                                                                                                                                                                                                                                                                                                                                                                                                                                                                                                                                                                                                                                                                                                                                                                                                                                                                                                                                                                                                                                                                                                                                                                                                                                                                                                                                                                                                                                                                                                                                                                                                                                                                                                                                                                      | 355 | 295   | 210 | 84   | 168 | 480 | 137 | 305   | 85                 | 42  | 37   | 12x8x75   | 75                 | 20 | 79.9  | 92  | M8           | 121 |
| 85          | 25-30      | 1/10-1/30                                                                                                                                                                                                                                                                                                                                                                                                                                                                                                                                                                                                                                                                                                                                                                                                                                                                                                                                                                                                                                                                                                                                                                                                                                                                                                                                                                                                                                                                                                                                                                                                                                                                                                                                                                                                                                                                                                                                                                                                                                                                                                                      | 380 | 329   | 244 | 108  | 184 | 530 | 156 | 340   | 85                 | 42  | 45   | 12x8x75   | 85                 | 24 | 91.5  | 120 | M8           | 173 |
| 95          | 40-50      | 1/10-1/30                                                                                                                                                                                                                                                                                                                                                                                                                                                                                                                                                                                                                                                                                                                                                                                                                                                                                                                                                                                                                                                                                                                                                                                                                                                                                                                                                                                                                                                                                                                                                                                                                                                                                                                                                                                                                                                                                                                                                                                                                                                                                                                      | 450 | 398   | 286 | 119  | 219 | 625 | 181 | 400   | 100                | 50  | 44.5 | 14x9x95   | 95                 | 24 | 101.5 | 120 | M8           | 257 |
| 105         | 60-75      | 1/10-1/30                                                                                                                                                                                                                                                                                                                                                                                                                                                                                                                                                                                                                                                                                                                                                                                                                                                                                                                                                                                                                                                                                                                                                                                                                                                                                                                                                                                                                                                                                                                                                                                                                                                                                                                                                                                                                                                                                                                                                                                                                                                                                                                      | 550 | 462   | 318 | 133  | 253 | 740 | 212 | 465   | 120                | 60  | 54   | 15x10x115 | 105                | 28 | 111.4 | 130 | M10          | 420 |

# 軸上型齒輪減速機SOG系列 SHAFT-MOUNTED GEAR REDUCER SOG SERIES

■ MODEL : SOGM

■ 減速比(RATIO): IO, I5, 20, 25, 30

■ 馬力(HP): IHP~20HP

| 型號    | HP    | A          | В          | вв      | С     | СС  | HA    | нв   | н   |     |     | МОТО | ·建解<br>R FLA | IEC及<br>NGE&I | 入力3<br>NPUT | L<br>BORE |    | OU | 出力3<br>TPUT E |    |    | 重量<br>Weight |
|-------|-------|------------|------------|---------|-------|-----|-------|------|-----|-----|-----|------|--------------|---------------|-------------|-----------|----|----|---------------|----|----|--------------|
| MODEL | (4P)  | 10000      | -          | 1000000 | 10000 | -   | 10000 | 1000 |     | P   | a   | R    | K            | V             | T           | U         | S  | w  | Y             | P  | Z  | (KG)         |
| 30    | 1     | 233        | 135        | 110     | 49.5  | 81  | 69    | 150  | 233 | 165 | 130 | 200  | M10          | 21.8          | 6           | 19        | 30 | 8  | 33.3          |    |    |              |
| 35    | 2     | 241        | 165        | 117     | 52.5  | 87  | 71    | 158  | 247 | 165 | 130 | 200  | M10          | 27.3          | 8           | 24        | 35 | 10 | 38.3          |    |    |              |
| 40    | 2     | 241        | 142        | 117     | 52.5  | 87  | 71    | 158  | 247 | 165 | 130 | 200  | M10          | 27.3          | 8           | 24        | 40 | 10 | 43.3          |    |    |              |
| 45    | 3     | 263<br>288 | 157<br>160 | 132     | 58    | 104 | 77    | 181  | 288 |     |     |      | M10<br>M12   |               | 8           | 24<br>28  | 45 | 12 | 48.3          |    |    |              |
| 50    | 5     | 307        | 180        | 152     | 65    | 116 | 91    | 207  | 324 | 215 | 180 | 250  | M12          | 31.3          | 8           | 28        | 50 | 14 | 53.8          | 66 | М6 |              |
| 55    | 5     | 307        | 180        | 152     | 65    | 116 | 91    | 207  | 324 | 215 | 180 | 250  | M12          | 31.3          | 8           | 28        | 55 | 16 | 59.3          | 69 | М6 |              |
| 60    | 7.5   | 367        | 201        | 165     | 78.5  | 140 | 101   | 241  | 380 | 265 | 230 | 300  | M12          | 41.3          | 10          | 38        | 60 | 16 | 64.3          | 80 | мв |              |
| 65    | 7.5   | 367        | 201        | 165     | 78.5  | 140 | 101   | 241  | 380 | 265 | 230 | 300  | M12          | 41.3          | 10          | 38        | 65 | 16 | 69.3          | 82 | мв | 76           |
| 75    | 15~20 | 436        | 243        | 210     | 84    | 168 | 137   | 305  | 480 | 300 | 250 | 348  | M16          | 45.3          | 12          | 42        | 75 | 20 | 79.9          | 92 | MB |              |