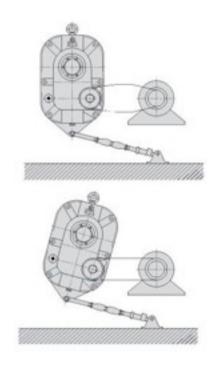

## 特點 Features:

- 安裝便利,無方向限制。
- · Easy to install, Directions are not limited.
- 安裝、調整維護容易。
- · Easy to install and maintain.
- 直接以中空軸傳動,減少零配件。
- Speed reducers are mounted directly on the driven shaft, number of parts and fittings are reduced.