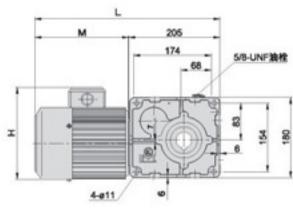

- MODEL: COHM50
- 減速比(RATIO): I/IOO, I/200, I/300, I/400
- 馬力(HP): I/4HPx4P

■ MODEL: COHM60

■ 減速比(RATIO): I/300

■ 馬力(HP): I/2HPx4P

※如需特殊規格,請内洽。