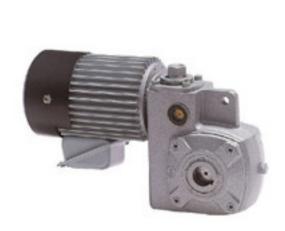

## 軸上型蝸輪減速機COH系列 SHAFT-MOUNTED WORM REDUCER COH SERIES

### 特點:

- 扭力限制設計,防止因扭力過大使馬達燒毀, 或扭力過大而損壞其機件。
- 可調整扭力限制,至適當扭力限制大小。
- 安裝方便,可任意方向安裝。
- 體積小,效率高,扭力大,壽命長,減速比高。

### Features:

- Torsion limitation design:prevent motor from burning down by over-large torsion or avoid the over-large torsion to damage other parts.
- The torsion limitation can be adjusted to proper value.
- · Fixing holes are attached. Can be installed in any direction.
- Small volume, high efficiency, large torsion, long lifetime, high reduction ratio.