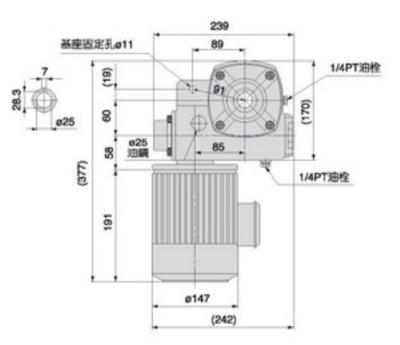

## 軸上型蝸輪減速機H∈系列

■ MODEL: HE4070

■ 減速比(RATIO): I/30~I/I90

■ MODEL: H€5080

■ 減速比(RATIO): I/30~I/I80

※如需正確比數, 或特殊比數, 請内洽。