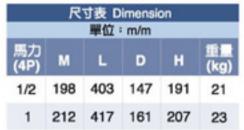

- MODEL: COHM50
- 減速比(RATIO): I/IOO, I/200, I/300, I/400
- 馬力(HP): I/4HPx4P

■ MODEL: COHM60

■ 減速比(RATIO): I/300

■ 馬力(HP): I/2HPx4P

※如需特殊規格,請内洽。