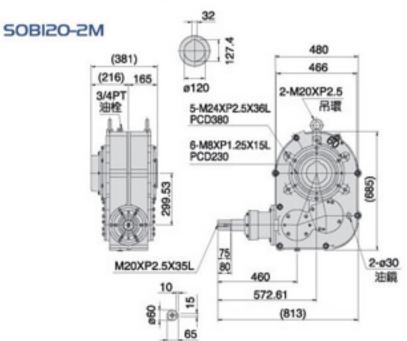

4 | 215 | 180 | 250  | M12          | 31.3          | 8           | 28        | 55 | 16 | 59.3          | 69 | М6 |              |
| 60    | 7.5   | 367        | 201        | 165     | 78.5  | 140 | 101   | 241  | 380 | 265 | 230 | 300  | M12          | 41.3          | 10          | 38        | 60 | 16 | 64.3          | 80 | мв |              |
| 65    | 7.5   | 367        | 201        | 165     | 78.5  | 140 | 101   | 241  | 380 | 265 | 230 | 300  | M12          | 41.3          | 10          | 38        | 65 | 16 | 69.3          | 82 | мв | 76           |
| 75    | 15~20 | 436        | 243        | 210     | 84    | 168 | 137   | 305  | 480 | 300 | 250 | 348  | M16          | 45.3          | 12          | 42        | 75 | 20 | 79.9          | 92 | MB |              |

### ■ MODEL: SOB





### S0BI20-3M





### ■ 選配品 OPTION PARTS

### ■ 固定片 SETTING PLATE (適用SOG系列)



| 尺寸表 Dimension(m/m) |     |     |    |     |   |    |     |             |  |  |  |  |
|--------------------|-----|-----|----|-----|---|----|-----|-------------|--|--|--|--|
| 型號<br>MODEL        | F   | N   | E  | м   | G | z  | Р   | Weight (KG) |  |  |  |  |
| SOG-30             | 107 | 125 | 40 | 60  | 5 | 13 | 9   |             |  |  |  |  |
| SOG-35             | 116 | 136 | 45 | 67  | 5 | 13 | 8.5 |             |  |  |  |  |
| SOG-40             | 116 | 136 | 45 | 67  | 5 | 13 | 8.5 |             |  |  |  |  |
| SOG-45             | 146 | 170 | 56 | 80  | 5 | 13 | 11  |             |  |  |  |  |
| SOG-50             | 166 | 192 | 70 | 96  | 5 | 13 | 11  |             |  |  |  |  |
| SOG-55             |