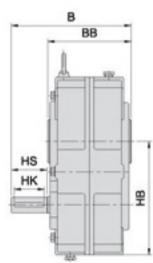

## 軸上型蝸輪減速機H∈系列

■ MODEL: HE4070

■ 減速比(RATIO): I/30~I/I90

■ MODEL: H€5080

■ 減速比(RATIO): I/30~I/I80

※如需正確比數, 或特殊比數, 請内洽。

### ■ 零件組合圖 SYSTEM DRAWING

| NO. | 零件名稱    | NAME OF PARTS    |
|-----|---------|------------------|
| 1   | 齒輪箱     | GEAR SHELL       |
| 2   | 齒輪箱蓋    | GEAR SHELL COVER |
| 3   | 滾珠軸承    | BALL BEARING     |
| 4   | 出力套軸    | OUTPUT SHAFT     |
| 5   | 油封      | OIL SEAL         |
| 6   | 雙面鍵     | KEY              |
| 7   | 滾珠軸承    | BALL BEARING     |
| 8   | 馬達盤     | MOTOR COVER      |
| 9   | 馬達      | MOTOR            |
| 10  | 雙圓鍵     | KEY              |
| 11  | D齒輪     | D GEAR           |
| 12  | A齒輪軸    | A GEAR SHAFT     |
| 13  | 油封      | OIL SEAL         |
| 14  | 滾珠軸承    | BALL BEARING     |
| 15  | 六角承窩頭螺絲 | HEX. SCREW       |
| 16  | 蝸輪      | WORM WHEEL       |
| 17  | 蝸桿      | WORM SHAFT       |
| 18  | 定位梢     | LOCATING PIN     |