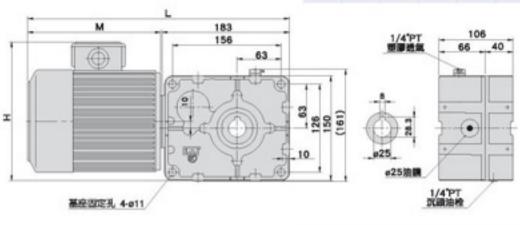

### ■ 零件組合圖 SYSTEM DRAWING

| NO. | 零件名稱    | NAME OF PARTS    |
|-----|---------|------------------|
| 1   | 齒輪箱     | GEAR SHELL       |
| 2   | 齒輪箱蓋    | GEAR SHELL COVER |
| 3   | 滾珠軸承    | BALL BEARING     |
| 4   | 出力套軸    | OUTPUT SHAFT     |
| 5   | 油封      | OIL SEAL         |
| 6   | 雙面鍵     | KEY              |
| 7   | 滾珠軸承    | BALL BEARING     |
| 8   | 馬達盤     | MOTOR COVER      |
| 9   | 馬達      | MOTOR            |
| 10  | 雙圓鍵     | KEY              |
| 11  | D齒輪     | D GEAR           |
| 12  | A齒輪軸    | A GEAR SHAFT     |
| 13  | 油封      | OIL SEAL         |
| 14  | 滾珠軸承    | BALL BEARING     |
| 15  | 六角承窩頭螺絲 | HEX. SCREW       |
| 16  | 蝸輪      | WORM WHEEL       |
| 17  | 蝸桿      | WORM SHAFT       |
| 18  | 定位梢     | LOCATING PIN     |