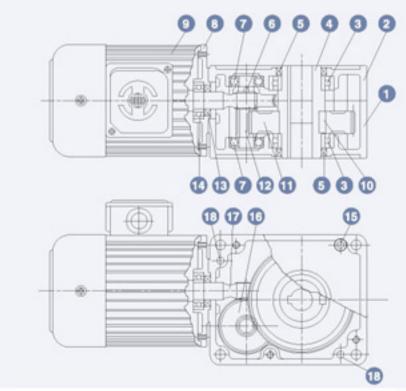

### ■ 零件組合圖 SYSTEM DRAWING

| NO. | 零件名稱    | NAME OF PARTS    |
|-----|---------|------------------|
| 1   | 齒輪箱     | GEAR SHELL       |
| 2   | 齒輪箱蓋    | GEAR SHELL COVER |
| 3   | 滾珠軸承    | BALL BEARING     |
| 4   | 出力套軸    | OUTPUT SHAFT     |
| 5   | 油封      | OIL SEAL         |
| 6   | 雙面鍵     | KEY              |
| 7   | 滾珠軸承    | BALL BEARING     |
| 8   | 馬達盤     | MOTOR COVER      |
| 9   | 馬達      | MOTOR            |
| 10  | 雙圓鍵     | KEY              |
| 11  | D齒輪     | D GEAR           |
| 12  | A齒輪軸    | A GEAR SHAFT     |
| 13  | 油封      | OIL SEAL         |
| 14  | 滾珠軸承    | BALL BEARING     |
| 15  | 六角承窩頭螺絲 | HEX. SCREW       |
| 16  | 蝸輪      | WORM WHEEL       |
| 17  | 蝸桿      | WORM SHAFT       |
| 18  | 定位梢     | LOCATING PIN     |