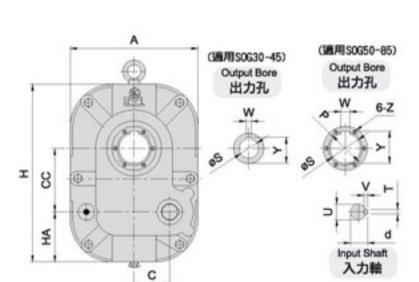

## 軸上型齒輪減速機SOG系列

■ MODEL: SOG

■ 減速比 (RATIO): IO.I5.20.25.30

|             |            |                                                                                                                                                                                                                                                                                                                                                                                                                                                                                                                                                                                                                                                                                                                                                                                                                                                                                                                                                                                                                                                                                                                                                                                                                                                                                                                                                                                                                                                                                                                                                                                                                                                                                                                                                                                                                                                                                                                                                                                                                                                                                                                                |     |       |     |      |     | 尺寸  | 表 D | imens | ion(m              | /m) |      |           |                    |    |       |     |              |     |
|-------------|------------|--------------------------------------------------------------------------------------------------------------------------------------------------------------------------------------------------------------------------------------------------------------------------------------------------------------------------------------------------------------------------------------------------------------------------------------------------------------------------------------------------------------------------------------------------------------------------------------------------------------------------------------------------------------------------------------------------------------------------------------------------------------------------------------------------------------------------------------------------------------------------------------------------------------------------------------------------------------------------------------------------------------------------------------------------------------------------------------------------------------------------------------------------------------------------------------------------------------------------------------------------------------------------------------------------------------------------------------------------------------------------------------------------------------------------------------------------------------------------------------------------------------------------------------------------------------------------------------------------------------------------------------------------------------------------------------------------------------------------------------------------------------------------------------------------------------------------------------------------------------------------------------------------------------------------------------------------------------------------------------------------------------------------------------------------------------------------------------------------------------------------------|-----|-------|-----|------|-----|-----|-----|-------|--------------------|-----|------|-----------|--------------------|----|-------|-----|--------------|-----|
| 型號<br>MODEL | HP<br>(4P) | The second secon | A   | В     | вв  | С    | СС  | н   | на  | нв    | 入力軸<br>INPUT SHAFT |     |      |           | 出力孔<br>OUTPUT BORE |    |       |     | 重量<br>Weight |     |
| MODEL (4P)  | (41)       | RATIO                                                                                                                                                                                                                                                                                                                                                                                                                                                                                                                                                                                                                                                                                                                                                                                                                                                                                                                                                                                                                                                                                                                                                                                                                                                                                                                                                                                                                                                                                                                                                                                                                                                                                                                                                                                                                                                                                                                                                                                                                                                                                                                          |     |       |     |      |     |     |     |       | HS                 | U   | d    | TxVxHK    | S                  | W  | Υ     | P   | Z            | KG  |
| 30          | 1          | 1/10-1/30                                                                                                                                                                                                                                                                                                                                                                                                                                                                                                                                                                                                                                                                                                                                                                                                                                                                                                                                                                                                                                                                                                                                                                                                                                                                                                                                                                                                                                                                                                                                                                                                                                                                                                                                                                                                                                                                                                                                                                                                                                                                                                                      | 166 | 154   | 110 | 49.5 | 81  | 233 | 69  | 150   | 45                 | 19  | 21.5 | 6x6x35    | 30                 | 8  | 33.3  |     |              | 15  |
| 35          | 2          | 1/10-1/30                                                                                                                                                                                                                                                                                                                                                                                                                                                                                                                                                                                                                                                                                                                                                                                                                                                                                                                                                                                                                                                                                                                                                                                                                                                                                                                                                                                                                                                                                                                                                                                                                                                                                                                                                                                                                                                                                                                                                                                                                                                                                                                      | 176 | 165.5 | 117 | 52.5 | 87  | 247 | 71  | 158   | 50                 | 24  | 27   | 8x7x40    | 35                 | 10 | 38.3  |     |              | 17  |
| 40          | 2          | 1/18:1/28                                                                                                                                                                                                                                                                                                                                                                                                                                                                                                                                                                                                                                                                                                                                                                                                                                                                                                                                                                                                                                                                                                                                                                                                                                                                                                                                                                                                                                                                                                                                                                                                                                                                                                                                                                                                                                                                                                                                                                                                                                                                                                                      | 176 | 165.5 | 117 | 52.5 | 87  | 247 | 71  | 158   | 50                 | 24  | 27   | 8x7x40    | 40                 | 10 | 43.3  |     |              | 19  |
| 45          | 3          | 1/10-1/39                                                                                                                                                                                                                                                                                                                                                                                                                                                                                                                                                                                                                                                                                                                                                                                                                                                                                                                                                                                                                                                                                                                                                                                                                                                                                                                                                                                                                                                                                                                                                                                                                                                                                                                                                                                                                                                                                                                                                                                                                                                                                                                      |     | 198   | 132 | 58   | 104 | 288 | 77  | 181   | 65                 | 28  | 31   | 8x7x55    | 45                 | 12 | 48.3  |     |              | 31  |
| 50          | 5          | 1/18-1/29                                                                                                                                                                                                                                                                                                                                                                                                                                                                                                                                                                                                                                                                                                                                                                                                                                                                                                                                                                                                                                                                                                                                                                                                                                                                                                                                                                                                                                                                                                                                                                                                                                                                                                                                                                                                                                                                                                                                                                                                                                                                                                                      | 233 | 218.5 | 152 | 65   | 116 | 324 | 91  | 207   | 65                 | 28  | 31   | 8x7x55    | 50                 | 14 | 53.8  | 66  | M6           | 41  |
| 55          | 5          | 1/10-1/30                                                                                                                                                                                                                                                                                                                                                                                                                                                                                                                                                                                                                                                                                                                                                                                                                                                                                                                                                                                                                                                                                                                                                                                                                                                                                                                                                                                                                                                                                                                                                                                                                                                                                                                                                                                                                                                                                                                                                                                                                                                                                                                      | 233 | 218.5 | 152 | 65   | 116 | 324 | 91  | 207   | 65                 | 28  | 31   | 8x7x55    | 55                 | 16 | 59.3  | 69  | M6           | 43  |
| 60          | 71/2       | 1/10-1/30                                                                                                                                                                                                                                                                                                                                                                                                                                                                                                                                                                                                                                                                                                                                                                                                                                                                                                                                                                                                                                                                                                                                                                                                                                                                                                                                                                                                                                                                                                                                                                                                                                                                                                                                                                                                                                                                                                                                                                                                                                                                                                                      | 276 | 241.5 | 165 | 78.5 | 140 | 380 | 101 | 241   | 75                 | 32  | 35   | 10x8x65   | 60                 | 16 | 64.3  | 80  | M8           | 76  |
| 65          | 71/2       | 1/10-1/30                                                                                                                                                                                                                                                                                                                                                                                                                                                                                                                                                                                                                                                                                                                                                                                                                                                                                                                                                                                                                                                                                                                                                                                                                                                                                                                                                                                                                                                                                                                                                                                                                                                                                                                                                                                                                                                                                                                                                                                                                                                                                                                      | 276 | 241.5 | 165 | 78.5 | 140 | 380 | 101 | 241   | 75                 | 32  | 35   | 10x8x65   | 65                 | 16 | 69.3  | 82  | M8           | 75  |
| 75          | 15-20      | 1/10-1/30                                                                                                                                                                                                                                                                                                                                                                                                                                                                                                                                                                                                                                                                                                                                                                                                                                                                                                                                                                                                                                                                                                                                                                                                                                                                                                                                                                                                                                                                                                                                                                                                                                                                                                                                                                                                                                                                                                                                                                                                                                                                                                                      | 355 | 295   | 210 | 84   | 168 | 480 | 137 | 305   | 85                 | 42  | 37   | 12x8x75   | 75                 | 20 | 79.9  | 92  | M8           | 121 |
| 85          | 25-30      | 1/10-1/30                                                                                                                                                                                                                                                                                                                                                                                                                                                                                                                                                                                                                                                                                                                                                                                                                                                                                                                                                                                                                                                                                                                                                                                                                                                                                                                                                                                                                                                                                                                                                                                                                                                                                                                                                                                                                                                                                                                                                                                                                                                                                                                      | 380 | 329   | 244 | 108  | 184 | 530 | 156 | 340   | 85                 | 42  | 45   | 12x8x75   | 85                 | 24 | 91.5  | 120 | M8           | 173 |
| 95          | 40-50      | 1/10-1/30                                                                                                                                                                                                                                                                                                                                                                                                                                                                                                                                                                                                                                                                                                                                                                                                                                                                                                                                                                                                                                                                                                                                                                                                                                                                                                                                                                                                                                                                                                                                                                                                                                                                                                                                                                                                                                                                                                                                                                                                                                                                                                                      | 450 | 398   | 286 | 119  | 219 | 625 | 181 | 400   | 100                | 50  | 44.5 | 14x9x95   | 95                 | 24 | 101.5 | 120 | M8           | 257 |
| 105         | 60-75      | 1/10-1/30                                                                                                                                                                                                                                                                                                                                                                                                                                                                                                                                                                                                                                                                                                                                                                                                                                                                                                                                                                                                                                                                                                                                                                                                                                                                                                                                                                                                                                                                                                                                                                                                                                                                                                                                                                                                                                                                                                                                                                                                                                                                                                                      | 550 | 462   | 318 | 133  | 253 | 740 | 212 | 465   | 120                | 60  | 54   | 15x10x115 | 105                | 28 | 111.4 | 130 | M10          | 420 |

# 軸上型齒輪減速機SOG系列 SHAFT-MOUNTED GEAR REDUCER SOG SERIES

■ MODEL : SOGM

■ 減速比(RATIO): IO, I5, 20, 25, 30

■ 馬力(HP): IHP~20HP

| 型號    | HP    | A          | В          | вв      | С     | СС  | HA    | нв   | н   |     |     | МОТО | ·建解<br>R FLA | IEC及<br>NGE&I | 入力3<br>NPUT | L<br>BORE |    | OU | 出力3<br>TPUT E |    |    | 重量<br>Weight |
|-------|-------|------------|------------|---------|-------|-----|-------|------|-----|-----|-----|------|--------------|---------------|-------------|-----------|----|----|---------------|----|----|--------------|
| MODEL | (4P)  | 10000      | -          | 1000000 | 10000 | -   | 10000 | 1000 |     | P   | a   | R    | K            | V             | T           | U         | S  | w  | Y             | P  | Z  | (KG)         |
| 30    | 1     | 233        | 135        | 110     | 49.5  | 81  | 69    | 150  | 233 | 165 | 130 | 200  | M10          | 21.8          | 6           | 19        | 30 | 8  | 33.3          |    |    |              |
| 35    | 2     | 241        | 165        | 117     | 52.5  | 87  | 71    | 158  | 247 | 165 | 130 | 200  | M10          | 27.3          | 8           | 24        | 35 | 10 | 38.3          |    |    |              |
| 40    | 2     | 241        | 142        | 117     | 52.5  | 87  | 71    | 158  | 247 | 165 | 130 | 200  | M10          | 27.3          | 8           | 24        | 40 | 10 | 43.3          |    |    |              |
| 45    | 3     | 263<br>288 | 157<br>160 | 132     | 58    | 104 | 77    | 181  | 288 |     |     |      | M10<br>M12   |               | 8           | 24<br>28  | 45 | 12 | 48.3          |    |    |              |
| 50    | 5     | 307        | 180        | 152     | 65    | 116 | 91    | 207  | 324 | 215 | 180 | 250  | M12          | 31.3          | 8           | 28        | 50 | 14 | 53.8          | 66 | М6 |              |
| 55    | 5     | 307        | 180        | 152     | 65    | 116 | 91    | 207  | 324 | 215 | 180 | 250  | M12          | 31.3          | 8           | 28        | 55 | 16 | 59.3          | 69 | М6 |              |
| 60    | 7.5   | 367        | 201        | 165     | 78.5  | 140 | 101   | 241  | 380 | 265 | 230 | 300  | M12          | 41.3          | 10          | 38        | 60 | 16 | 64.3          | 80 | мв |              |
| 65    | 7.5   | 367        | 201        | 165     | 78.5  | 140 | 101   | 241  | 380 | 265 | 230 | 300  | M12          | 41.3          | 10          | 38        | 65 | 16 | 69.3          | 82 | мв | 76           |
| 75    | 15~20 | 436        | 243        | 210     | 84    | 168 | 137   | 305  | 480 | 300 | 250 | 348  | M16          | 45.3          | 12          | 42        | 75 | 20 | 79.9          | 92 | MB |              |