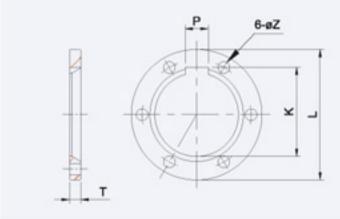

### ■ 迫緊片 PACKING SHEET

| 尺寸表 Dimension(m/m) |    |       |     |    |    |                |  |  |  |  |  |
|--------------------|----|-------|-----|----|----|----------------|--|--|--|--|--|
| 型號<br>MODEL        | т  | к     | L   | Р  | z  | ₩eight<br>(KG) |  |  |  |  |  |
| SOG-50             | 7  | 54.1  | 79  | 14 | 7  |                |  |  |  |  |  |
| SOG-55             | 7  | 59.5  | 80  | 16 | 7  |                |  |  |  |  |  |
| SOG-60             | 8  | 64.6  | 94  | 16 | 9  |                |  |  |  |  |  |
| SOG-65             | 8  | 69.5  | 96  | 16 | 9  |                |  |  |  |  |  |
| SOG-75             | 8  | 80.1  | 106 | 20 | 9  |                |  |  |  |  |  |
| SOG-85             | 8  | 93.5  | 119 | 24 | 9  |                |  |  |  |  |  |
| SOG-95             | 10 | 103.5 | 139 | 24 | 9  |                |  |  |  |  |  |
| SOG-105            | 10 | 111.9 | 149 | 28 | 11 |                |  |  |  |  |  |

### ■ 迫緊環 PACKING RING

| 尺寸表 Dimension(m/m) |    |     |     |       |    |                      |  |  |  |  |  |  |
|--------------------|----|-----|-----|-------|----|----------------------|--|--|--|--|--|--|
| 型號<br>MODEL        | G  | N   | E   | м     | F  | 重量<br>Weight<br>(KG) |  |  |  |  |  |  |
| SOG-50             | 10 | 50  | 52  | 56.6  | 16 |                      |  |  |  |  |  |  |
| SOG-55             | 10 | 55  | 57  | 61.6  | 18 |                      |  |  |  |  |  |  |
| SOG-60             | 12 | 60  | 62  | 67.8  | 18 |                      |  |  |  |  |  |  |
| SOG-65             | 12 | 65  | 67  | 72.8  | 18 |                      |  |  |  |  |  |  |
| SOG-75             | 12 | 75  | 77  | 82.8  | 22 |                      |  |  |  |  |  |  |
| SOG-85             | 14 | 85  | 87  | 93.9  | 26 |                      |  |  |  |  |  |  |
| SOG-95             | 15 | 95  | 97  | 104.5 | 26 |                      |  |  |  |  |  |  |
| SOG-105            | 15 | 105 | 107 | 114.5 | 30 |                      |  |  |  |  |  |  |