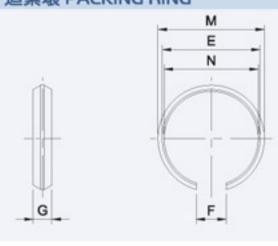

### ■ 迫緊環 PACKING RING

| 尺寸表 Dimension(m/m) |    |     |     |       |    |                      |  |  |  |  |  |  |
|--------------------|----|-----|-----|-------|----|----------------------|--|--|--|--|--|--|
| 型號<br>MODEL        | G  | N   | E   | м     | F  | 重量<br>Weight<br>(KG) |  |  |  |  |  |  |
| SOG-50             | 10 | 50  | 52  | 56.6  | 16 |                      |  |  |  |  |  |  |
| SOG-55             | 10 | 55  | 57  | 61.6  | 18 |                      |  |  |  |  |  |  |
| SOG-60             | 12 | 60  | 62  | 67.8  | 18 |                      |  |  |  |  |  |  |
| SOG-65             | 12 | 65  | 67  | 72.8  | 18 |                      |  |  |  |  |  |  |
| SOG-75             | 12 | 75  | 77  | 82.8  | 22 |                      |  |  |  |  |  |  |
| SOG-85             | 14 | 85  | 87  | 93.9  | 26 |                      |  |  |  |  |  |  |
| SOG-95             | 15 | 95  | 97  | 104.5 | 26 |                      |  |  |  |  |  |  |
| SOG-105            | 15 | 105 | 107 | 114.5 | 30 |                      |  |  |  |  |  |  |